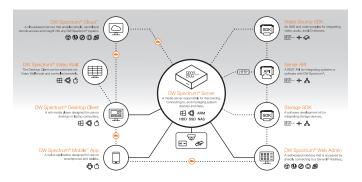

### DW Spectrum IPVMS

DW Spectrum<sup>®</sup> IPVMS is an elegantly easy, cutting-edge approach to video surveillance, addressing the primary limitations of managing enterprise-level HD video while offering the lowest total cost of deployment and ownership on the market.

### Open architecture / cross platform.

Open architecture with DW Cloud<sup>™</sup>, extensive device support, built-in API and SDK it's never been easier to partner with us. cross platform interoperability between OS and web viewer options allow users to apply DW Spectrum<sup>®</sup> solutions to any existing infrastructure.

Part of a complete end-to-end IP solution.

Although DW Spectrum® IPVMS is open to be deployed on a vast number of solutions. It is also part of DW's complete end-to-end IP solution, with Blackjack<sup>®</sup> servers or VMAX<sup>®</sup> IP Plus<sup>™</sup> NVRs and MEGApix® IP Cameras.