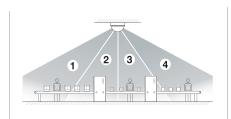

### 3-sensor panoramic cameras

Panoramic cameras produce clear high-resolution video images at an 180° viewing angle, increasing the camera's ROI by offering enhanced detail and image clarity for monitoring large areas from a single camera.

IP and HD over Coax <sup>™</sup> models available.