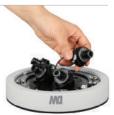

### 4-sensor, user-configurable cameras

User-configurable multi-sensor cameras offer limitless flexibility for a user-friendly and ROI driven solution. Each sensor is easily positioned independently with magnets on a ring. IP and HD over Coax<sup>™</sup> models available.