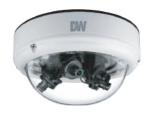

### 4-sensor, user-configurable cameras

User-configurable multi-sensor cameras offer limitless flexibility for a user-friendly and ROI driven solution. Each sensor is easily positioned independently with magnets on a ring. IP and HD over Coax<sup>™</sup> models available.