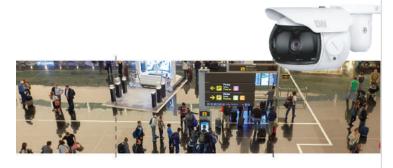

#### World Leader in Panoramic Cameras.

Maximize ROI with 4 cameras in 1 installation. The MEGApix \* Pano 48MP ™ resolution multi-sensor camera produces 180° views at 15fps (30fps at 32MP) via a single PoE Plus connection. The camera is also available at 21 megapixel resolution.

Zoom into the forensic clarity of 48 megapixels

These cameras are protected by an IP66 certified enclosure with anti-reflective glass and CleanView<sup>™</sup> self-cleaning technology.

### 3-sensor panoramic cameras

Panoramic cameras produce clear high-resolution video images at an 180° viewing angle, increasing the camera's ROI by offering enhanced detail and image clarity for monitoring large areas from a single camera.