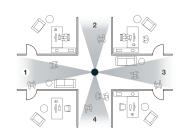

### 4-sensor, user-configurable cameras

User-configurable multi-sensor cameras offer limitless flexibility for a user-friendly and ROI driven solution. Each sensor is easily positioned independently with magnets on a ring. IP and HD over Coax<sup>™</sup> models available.