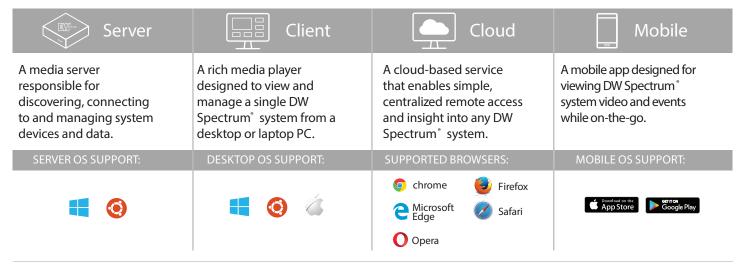

### Open architecture / cross platform.

Open architecture with DW Cloud<sup>™</sup>, extensive device support, built-in API and SDK it's never been easier to partner with us. cross platform interoperability between OS and web viewer options allow users to apply DW Spectrum<sup>®</sup> solutions to any existing infrastructure.

Interface is dramatically easier to use.

Highly refined GUI for viewing video, searching video and downloading video.

### **Enterprise features** are standard.

- Custom User Role Management
- Multi-Server and Centralized Management
- · Health Monitor
- Video Storage Analytic
- Minimize Video Recording Loss with included Failover
- · LDAP / Active Directory
- Video Wall

Part of a complete end-to-end IP solution.

Although DW Spectrum® IPVMS is open to be deployed on a vast number of solutions. It is also part of DW's complete end-to-end IP solution, with Blackjack<sup>®</sup> servers or VMAX<sup>®</sup> IP Plus<sup>™</sup> NVRs and MEGApix® IP Cameras.

Lifetime upgrades included / no annual agreements.

Scalable from one to thousands of devices.

While other companies require annual maintenance agreements, DW Spectrum® IPVMS system upgrades are always available free of charge.

The unified user experience for applications requiring one or thousands of cameras, is deployed at thousands of locations worldwide, making DW Spectrum<sup>®</sup> the industry's fastest growing VMS on the market today.