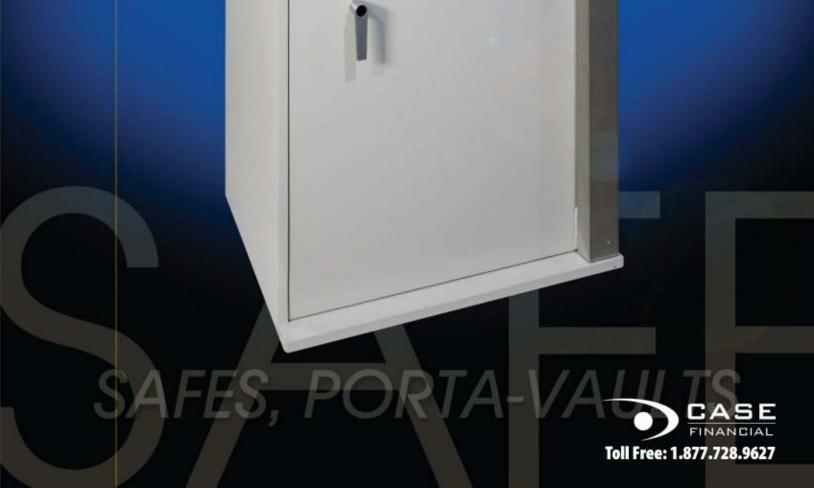

## SAFESAFES, PORTA-VAULTS PORTA-VAULTS

## SAFES, PORTA-VAULTS

Secure on the outside, meeting new Underwriters Laboratories Standards for security from attack, while meeting your needs for functionality on the inside.

Safe interiors can be configured to provide maximum utilization combining open shelves, cash lockers, teller lockers and pull out drawers to organize currency, coin and vital documents.

Safes of all sizes, left or right swing doors, any color, traditional key locking combination locks, electronic locks and time locks are available. Whatever your needs may be, our equipment professionals can assist you in designing a safe that delivers maximum security with exceptional functionality. The end result is the highest customer value in the industry.