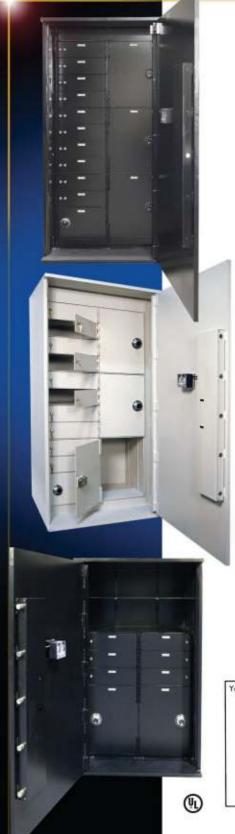

## SAFES, PORTA-VAULTS

Secure on the outside, meeting new Underwriters Laboratories Standards for security from attack, while meeting your needs for functionality on the inside.

Safe interiors can be configured to provide maximum utilization combining open shelves, cash lockers, teller lockers and pull out drawers to organize currency, coin and vital documents.

Safes of all sizes, left or right swing doors, any color, traditional key locking combination locks, electronic locks and time locks are available. Whatever your needs may be, our equipment professionals can assist you in designing a safe that delivers maximum security with exceptional functionality. The end result is the highest customer value in the industry.