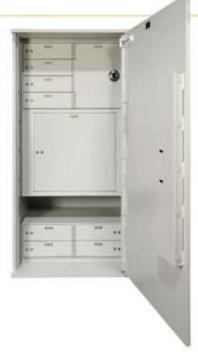

## SAFES, PORTA-VAULTS

Secure on the outside, meeting new Underwriters Laboratories Standards for security from attack, while meeting your needs for functionality on the inside.

Safe interiors can be configured to provide maximum utilization combining open shelves, cash lockers, teller lockers and pull out drawers to organize currency, coin and vital documents.

Safes of all sizes, left or right swing doors, any color, traditional key locking combination locks, electronic locks and time locks are available. Whatever your needs may be, our equipment professionals can assist you in designing a safe that delivers maximum security with exceptional functionality. The end result is the highest customer value in the industry.