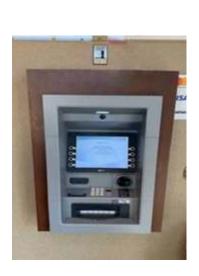

## **ATM Surrounds**

Adding a surround to your walk-up or drive-up ATM is an easy way to set your financial apart from the rest!