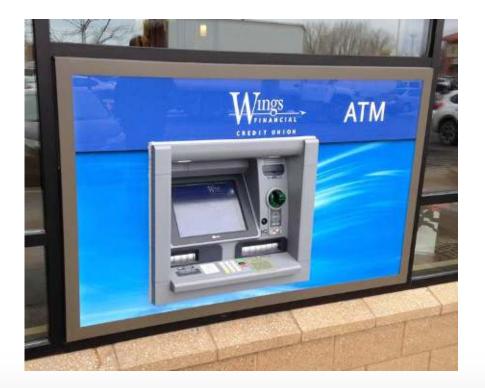

## **ATM Surrounds**

Adding a surround to your walk-up or drive-up ATM is an easy way to set your financial apart from the rest!