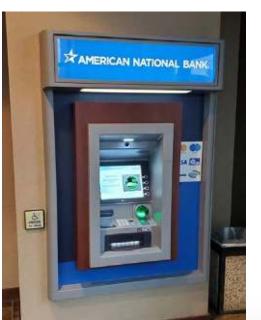

# **ATM Toppers**

Captivate your consumers with an ATM topper; an easy way to enhance your ATMs look!