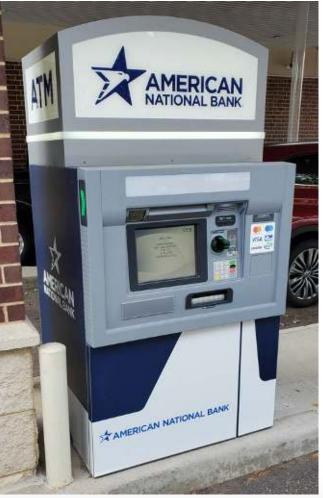

# **ATM Toppers**

Captivate your consumers with an ATM topper; an easy way to enhance your ATMs look!