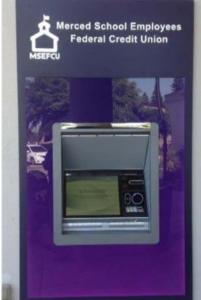

## **ATM Surrounds**

Adding a surround to your walk-up or drive-up ATM is an easy way to set your financial apart from the rest!