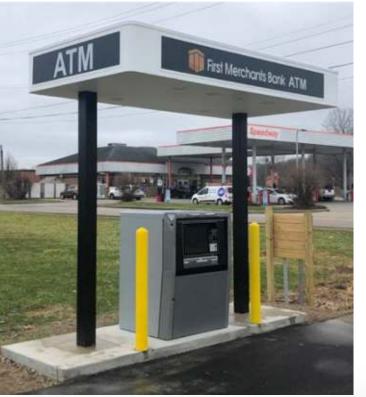

### **ATM Kiosks**

Make a bold statement with an ATM kiosk. These fully-branded buildings are sure to draw attention and attract new business!