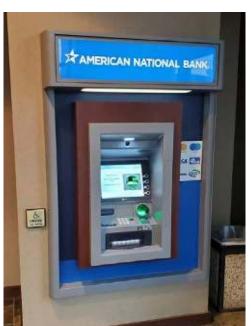

## **ATM Surrounds**

Adding a surround to your walk-up or drive-up ATM is an easy way to set your financial apart from the rest!