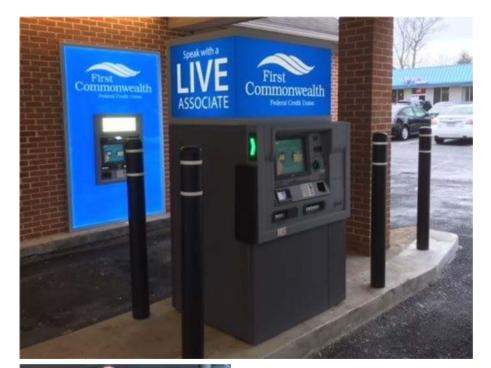

## **ATM Surrounds**

Adding a surround to your walk-up or drive-up ATM is an easy way to set your financial apart from the rest!