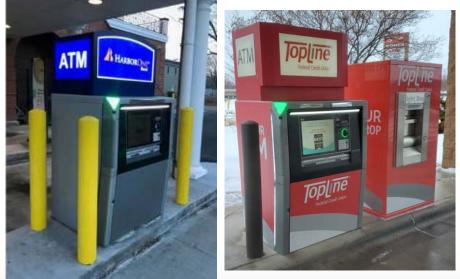

## **ATM Surrounds**

Adding a surround to your walk-up or drive-up ATM is an easy way to set your financial apart from the rest!