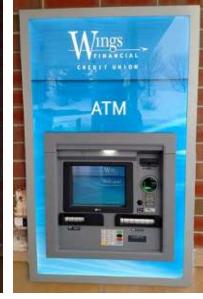

### **ATM Wraps**

Draw attention and generate brand loyalty with our custom ATM wraps.

#### Before and After