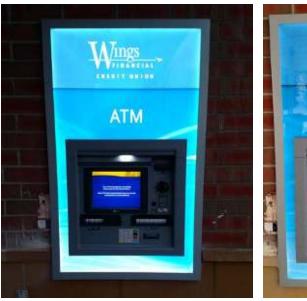

### **ATM Wraps**

Draw attention and generate brand loyalty with our custom ATM wraps.

#### Before and After