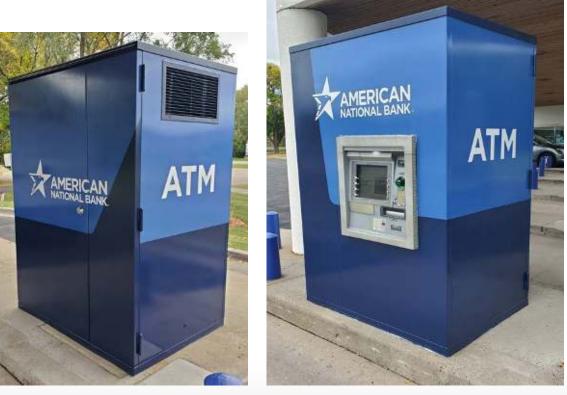

### **ATM Kiosks**

Make a bold statement with an ATM kiosk. These fully-branded buildings are sure to draw attention and attract new business!