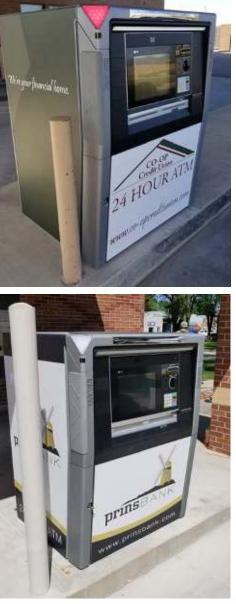

## **ATM Surrounds**

Adding a surround to your walk-up or drive-up ATM is an easy way to set your financial apart from the rest!