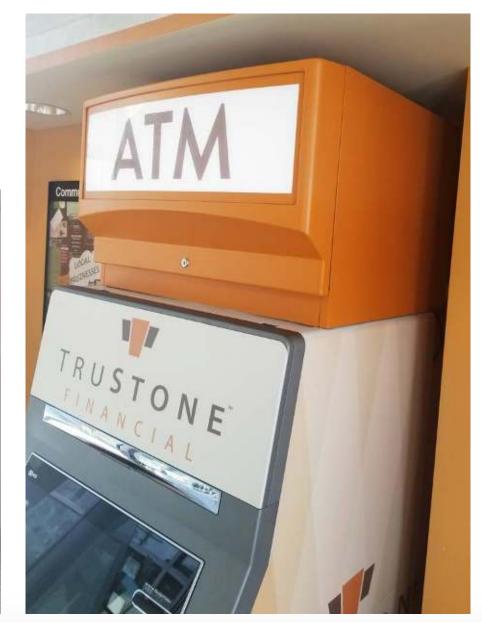

# **ATM Toppers**

Captivate your consumers with an ATM topper; an easy way to enhance your ATMs look!