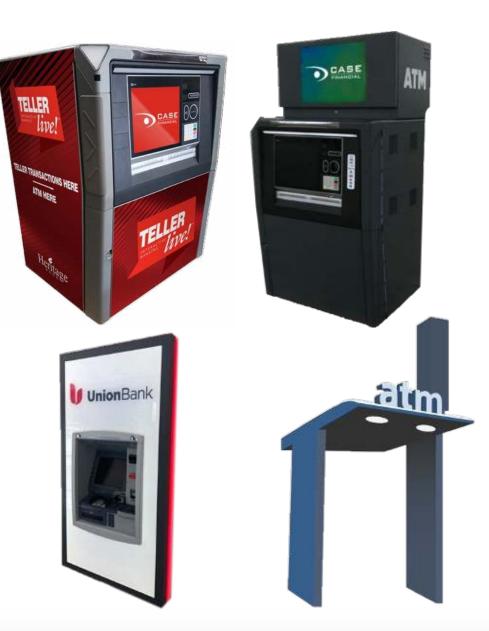

# **ATM Toppers**

Captivate your consumers with an ATM topper; an easy way to enhance your ATMs look!

### **ATM Kiosks**

Make a bold statement with an ATM kiosk. These fully-branded buildings are sure to draw attention and attract new business!

## **ATM Canopies**

Add height and visually motivate your consumers to use your ATM with a Case Financial canopy

Want more information? Contact us at www.CaseFi.com or by calling 877.728.9627