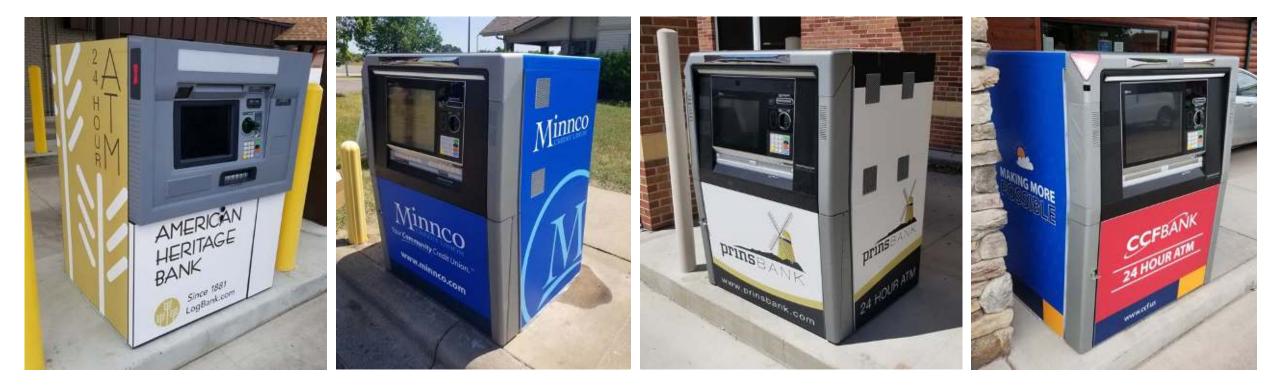

### **ATM Wraps**

Draw attention and generate brand loyalty with our custom ATM wraps.

### Designs