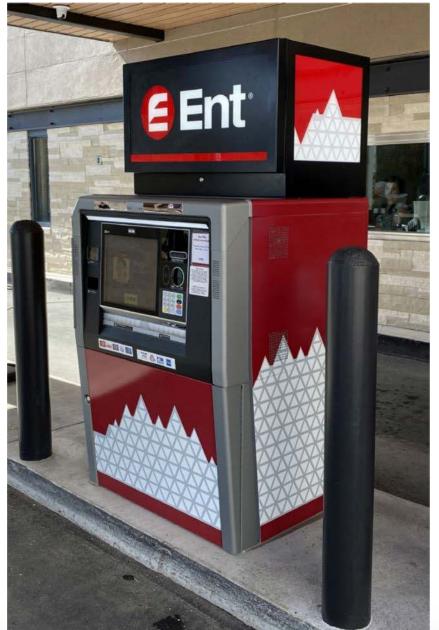

# **ATM Toppers**

Captivate your consumers with an ATM topper; an easy way to enhance your ATMs look!