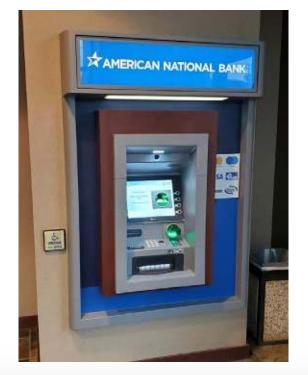

## **ATM Surrounds**

Adding a surround to your walk-up or drive-up ATM is an easy way to set your financial apart from the rest!