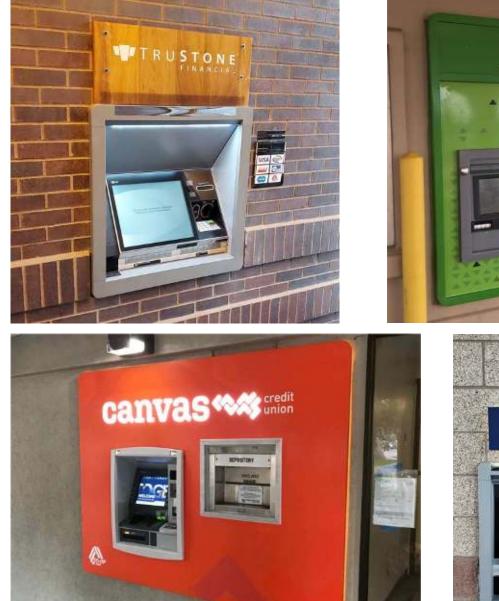

## **ATM Surrounds**

Adding a surround to your walk-up or drive-up ATM is an easy way to set your financial apart from the rest!