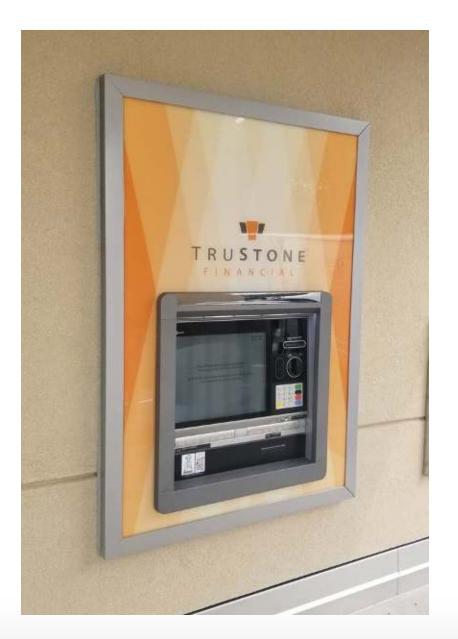

## **ATM Surrounds**

Adding a surround to your walk-up or drive-up ATM is an easy way to set your financial apart from the rest!