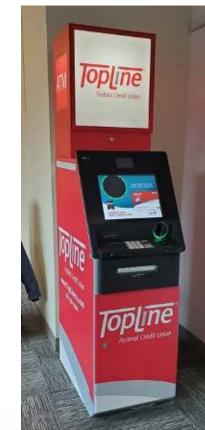

### **ATM Wraps**

Draw attention and generate brand loyalty with our custom ATM wraps.