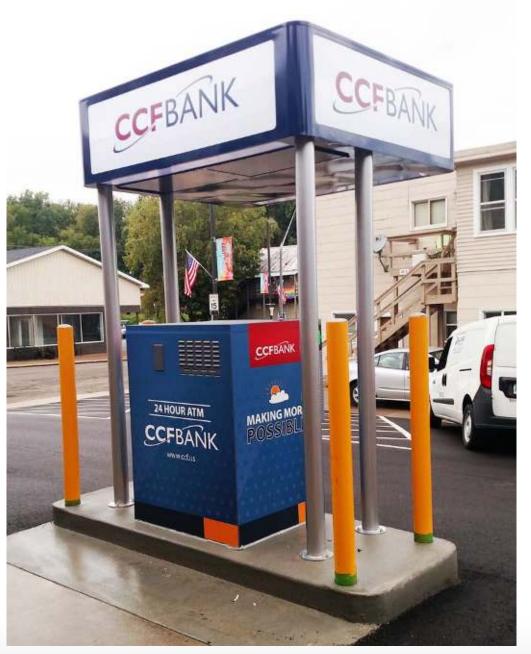

## **ATM Canopies**

Add height and visually motivate your consumers to use your ATM with a Case Financial canopy

Want more information? Contact us at www.CaseFi.com or by calling 877.728.9627