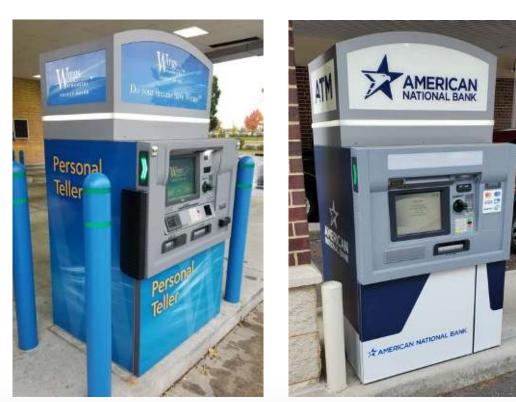

#### Before and After

### **ATM Wraps**

Draw attention and generate brand loyalty with our custom ATM wraps.