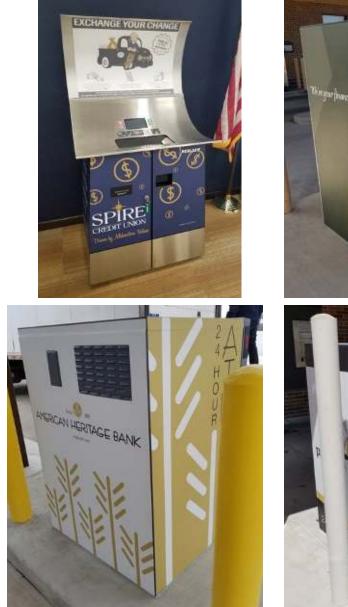

## **ATM Surrounds**

Adding a surround to your walk-up or drive-up ATM is an easy way to set your financial apart from the rest!