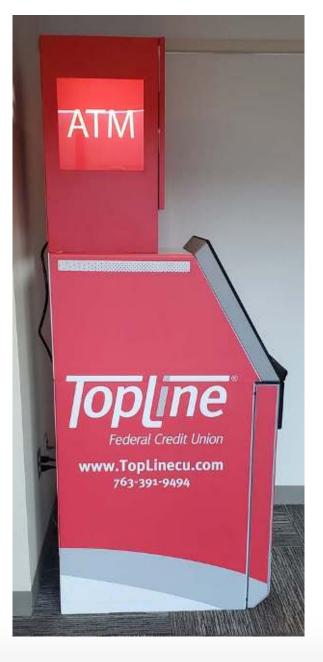

# **ATM Toppers**

Captivate your consumers with an ATM topper; an easy way to enhance your ATMs look!