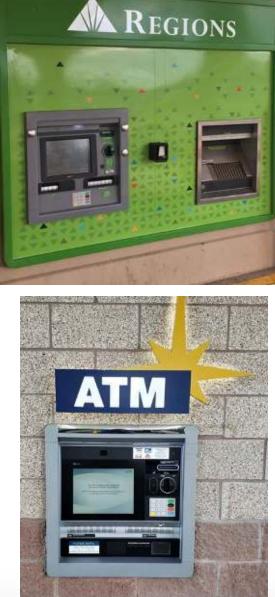

## **ATM Surrounds**

Adding a surround to your walk-up or drive-up ATM is an easy way to set your financial apart from the rest!

# **ATM Toppers**

Captivate your consumers with an ATM topper; an easy way to enhance your ATMs look!