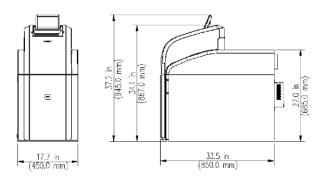

## **Operational Features**

- Small Footprint
- 3 Cassette Configurations
- Up to 6 Denominations
- Touchscreen with Tutorials and Videos
- Linear Note Path
- Note Image and Serial Number Capture
- Duress Dispense
- Win 10 IOT
- Flexible Integration