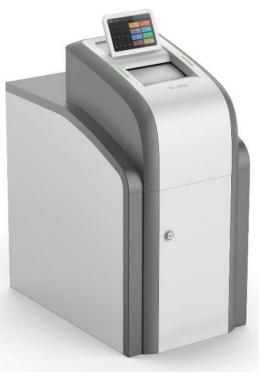

The LTA-100 provides innovative cassette-based cash recycling technology in a sleek, space saving design. Hailed as the smallest cassette-based TCR in the industry, this user-friendly solution delivers optimal efficiency, convenience and security.

## **Operational Features**

- Small Footprint
- 3 Cassette Configurations
- Up to 6 Denominations
- Touchscreen with Tutorials and Videos
- Linear Note Path
- Note Image and Serial Number Capture
- Duress Dispense
- Win 10 IOT
- Flexible Integration